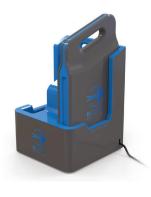

Fast and easy charging with stackable units that allow multiple chargers to be connected to one socket. BLITZ chargers are waterproof, come in a sleek and compact design, and achieve 100% charge in less than 2 hours.