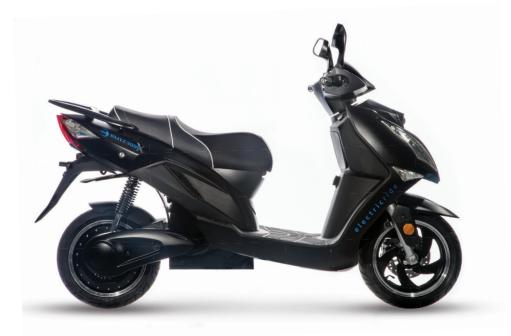

# Join the **Electric Revolution**

(D) SUSHI**SHOP**  BLITZ designs and builds high-speed, robust and 100% electric scooters.

Enabling the last mile industry to grasp the potential of smart transportation.

Today BLITZ scooters have driven over 20 million kilometres.

MOTOR POWER max load 150 KG DIMENSIONS <u>ل</u> 3000W 2000 / 670 / 1180 MM MAX SPEED 周 NET WEIGHT FLEET MANAGEMENT ( 8'. 90KM/H or 45KM/H 90 KG APP & DRIVER IDENTIFICATION MAX DISTANCE \$\$\$ THERMAL DELIVERY BOX ACCESSORIES 00 -120KM PHONE HOLDER 180L