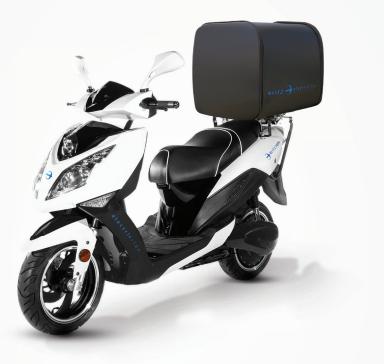

Today BLITZ scooters have driven over 20 million kilometres.

MOTOR POWER max load 150 KG DIMENSIONS <u>ل</u> 3000W 2000 / 670 / 1180 MM MAX SPEED 周 NET WEIGHT FLEET MANAGEMENT ( 8'. 90KM/H or 45KM/H 90 KG APP & DRIVER IDENTIFICATION MAX DISTANCE \$\$\$ THERMAL DELIVERY BOX ACCESSORIES 00 -120KM PHONE HOLDER 180L