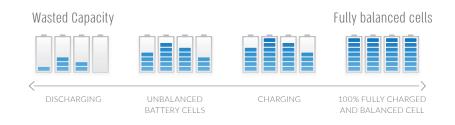

The most advanced BMS technology to ensure a balanced and optimal energy capacity. Our BMS smartly manages the whole process, by providing enhanced safety at charging and discharging, and giving our riders over 1000 charging cycles.