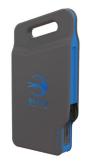

### BLITZ EXCHANGEABLE BATTERIES

THE FASTEST, CLEANEST AND MOST POWERFUL WAY TO REFUEL

1500W of energy and weighing only 7kg, our Lithium NMC batteries deliver impressive power and range, safely. Also featuring LED touch indication lights to track battery status.

The most advanced BMS technology to ensure a balanced and optimal energy capacity. Our BMS smartly manages the whole process, by providing enhanced safety at charging and discharging, and giving our riders over 1000 charging cycles.

Fast and easy charging with stackable units that allow multiple chargers to be connected to one socket. BLITZ chargers are waterproof, come in a sleek and compact design, and achieve 100% charge in less than 2 hours.